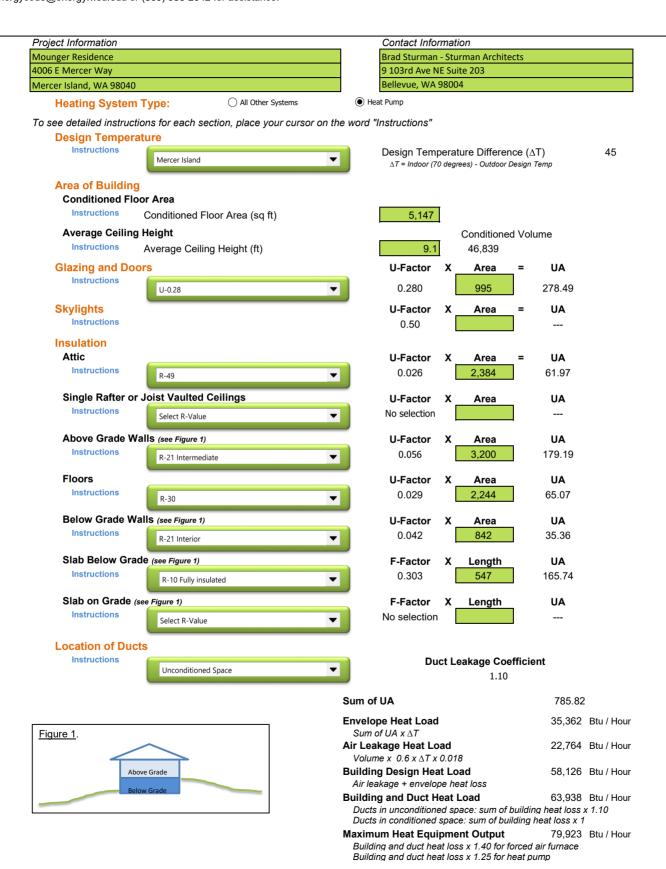

## Simple Heating System Size: Washington State

This heating system sizing calculator is based on the Prescriptive Requirements of the 2018 Washington State Energy Code (WSEC) and ACCA Manuals J and S. This tool will calculate heating loads only. ACCA procedures for sizing cooling systems should be used to determine cooling loads.

Please complete the green drop-downs and boxes that are applicable to your project. As you make selections in the drop-downs for each section, some values will be calculated for you. If you do not see the selection you need in the drop-down options, please contact the WSU Energy Program at energycode@energy.wsu.edu or (360) 956-2042 for assistance.